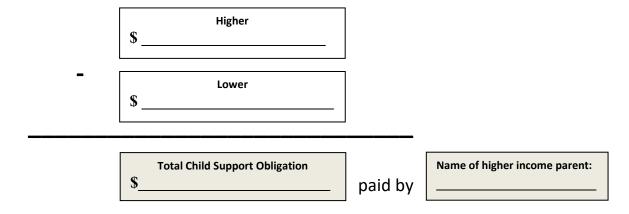

bove to the parent with primary physical custody of the child(ren). (The parent with primary physical custody will have no child support obligation.)

|               | (enter name of non-custodial parent)            |
|---------------|-------------------------------------------------|
| should pay \$ | (base child support obligation) to              |
|               | (name of parent with primary physical custody). |

## (B) Joint physical custody

If a joint physical custody arrangement was selected in Section 6 of the Complaint for Divorce packet ("Physical Custody of the Minor Child(ren)"), the total child support obligation is calculated as follows:

**Subtract** the lower earning parent's base child support obligation from the higher earning parent's base child support obligation.



Each Party's base child support obligation and the total child support obligation calculated in this worksheet should be stated in Section 12 of the Complaint for Divorce packet ("Child Support Calculation").

### **Low-Income Child Support Schedule**

Child Support Obligation of Low-Income Payers at 75% to 150% of the 2025 Federal Poverty Guidelines

|         | One     | Child   |         | o Children  Three Children |         |         | Four Children |         | Five Children |         |
|---------|---------|---------|---------|----------------------------|---------|---------|---------------|---------|---------------|---------|
| Monthly | One     | Child   | 11100   | Child                      | Timee   | Child   | i oui c       | Child   | 1110 0        | Child   |
| Income  | Per